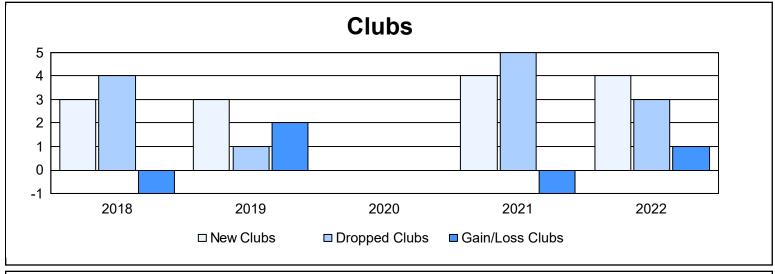

District G 2

As of June 2022 Cumulative

| Year      | New<br>Clubs | Dropped<br>Clubs | Gain/<br>Loss<br>Clubs | New<br>Members | Charter<br>Members | Reinstate<br>Members | Transfer<br>Members | Total<br>Member<br>Added | Total<br>Members<br>Dropped | Gain/<br>Loss<br>Members |
|-----------|--------------|------------------|------------------------|----------------|--------------------|----------------------|---------------------|--------------------------|-----------------------------|--------------------------|
| 2017-2018 | 3            | 4                | -1                     | 175            | 122                | 54                   | 2                   | 353                      | 378                         | -25                      |
| 2018-2019 | 3            | 1                | 2                      | 105            | 101                | 11                   | 1                   | 218                      | 265                         | -47                      |
| 2019-2020 | 0            | 0                | 0                      | 110            | 3                  | 37                   | 1                   | 151                      | 293                         | -142                     |
| 2020-2021 | 4            | 5                | -1                     | 108            | 106                | 46                   | 3                   | 263                      | 275                         | -12                      |
| 2021-2022 | 4            | 3                | 1                      | 242            | 122                | 38                   | 17                  | 419                      | 306                         | 113                      |
| Average   | 3            | 3                | 0                      | 148            | 91                 | 37                   | 5                   | 281                      | 303                         | -23                      |