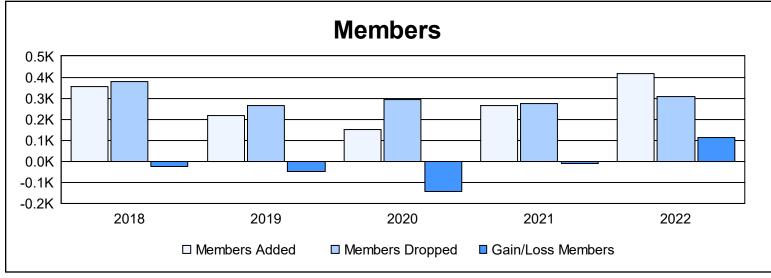

District G 2

As of June 2022 Cumulative

| Year      | New<br>Clubs | Dropped<br>Clubs | Gain/<br>Loss<br>Clubs | New<br>Members | Charter<br>Members | Reinstate<br>Members | Transfer<br>Members | Total<br>Member<br>Added | Total<br>Members<br>Dropped | Gain/<br>Loss<br>Members |
|-----------|--------------|------------------|------------------------|----------------|--------------------|----------------------|---------------------|--------------------------|-----------------------------|--------------------------|
| 2017-2018 | 3            | 4                | -1                     | 175            | 122                | 54                   | 2                   | 353                      | 378                         | -25                      |
| 2018-2019 | 3            | 1                | 2                      | 105            | 101                | 11                   | 1                   | 218                      | 265                         | -47                      |
| 2019-2020 | 0            | 0                | 0                      | 110            | 3                  | 37                   | 1                   | 151                      | 293                         | -142                     |
| 2020-2021 | 4            | 5                | -1                     | 108            | 106                | 46                   | 3                   | 263                      | 275                         | -12                      |
| 2021-2022 | 4            | 3                | 1                      | 242            | 122                | 38                   | 17                  | 419                      | 306                         | 113                      |
| Average   | 3            | 3                | 0                      | 148            | 91                 | 37                   | 5                   | 281                      | 303                         | -23                      |